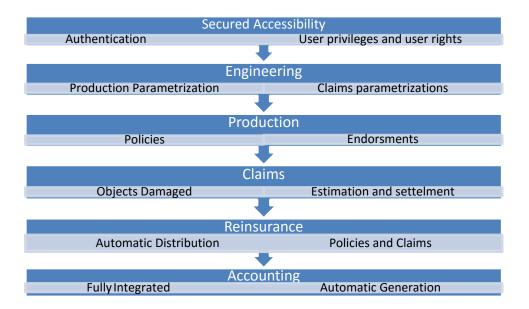

# Technology and Intelligent Engineering

AME utilizes latest technology to allow advanced product definition, effective policy issuance and claims management. Since the system is parameterized, the insurer can define for production and Claim almost "everything" without the intervention of the AME's IT or the Insurer IT people.

## Oracle Technology

The Systems are developed using Oracle<sub>®</sub> Database and Oracle<sub>®</sub> tools and are consistently updated to follow the latest innovation.

#### Accounting

Accounting is integrated in the system in order to allow smooth operations and automatic transfer between programs. The company will have the ability to track all transactions through accurate reports generated by the system.

#### Reinsurance

Reinsurance is also incorporated into the system enabling the company to manage all reinsurance activities. The functions of this program support reinsurance procedures permitting policies distribution, accurate and correct calculations along with the possibility of reporting and querying.

#### Secured Accessibility

The systems provide validation, control and authentication of user's privileges, rights and limits.